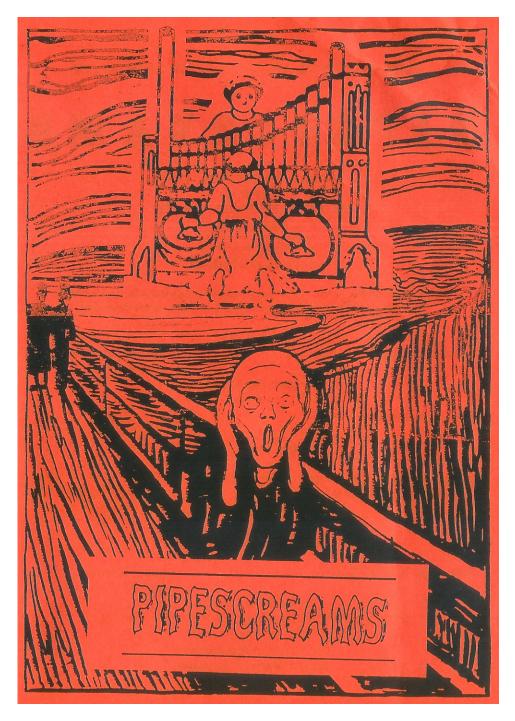

30<sup>th</sup> Anniversary Concert

In 1989, the very first *Pipescreams* concert began with Ed Clark playing Bach's *Toccata & Fugue in D minor*, as he will tonight. James Barry, who organized this first event, will also present a work in the program as well. The original 1989 program cover is above. In these thirty years, despite many boos and hisses, this event has served to raise awareness of our beloved instrument and money for those learning it.